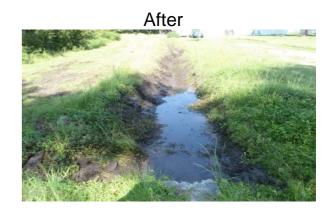

## Project Summary

Project Summary: Coakley Drive Channel #1

Activity: Routine/Preventive Maintenance

Narrative Description of Project:

Completion: Aug-15

Project improved 615 L.F. of drainage system. Cleaned out 615 L.F. of channel. Jetted (3) access pipes.