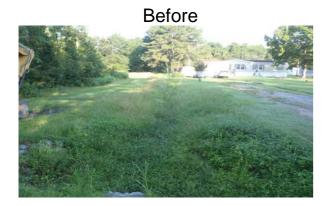

## Project Summary

Project Summary: Coakley Drive Channel #1

Activity: Routine/Preventive Maintenance

Narrative Description of Project:

Completion: Aug-15

Project improved 615 L.F. of drainage system. Cleaned out 615 L.F. of channel. Jetted (3) access pipes.