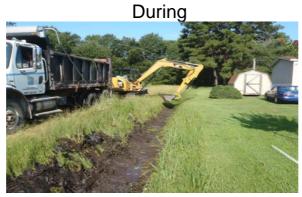

## Project Summary

Project Summary: Coakley Drive Channel #1

Activity: Routine/Preventive Maintenance

Narrative Description of Project:

Completion: Aug-15

Project improved 615 L.F. of drainage system. Cleaned out 615 L.F. of channel. Jetted (3) access pipes.