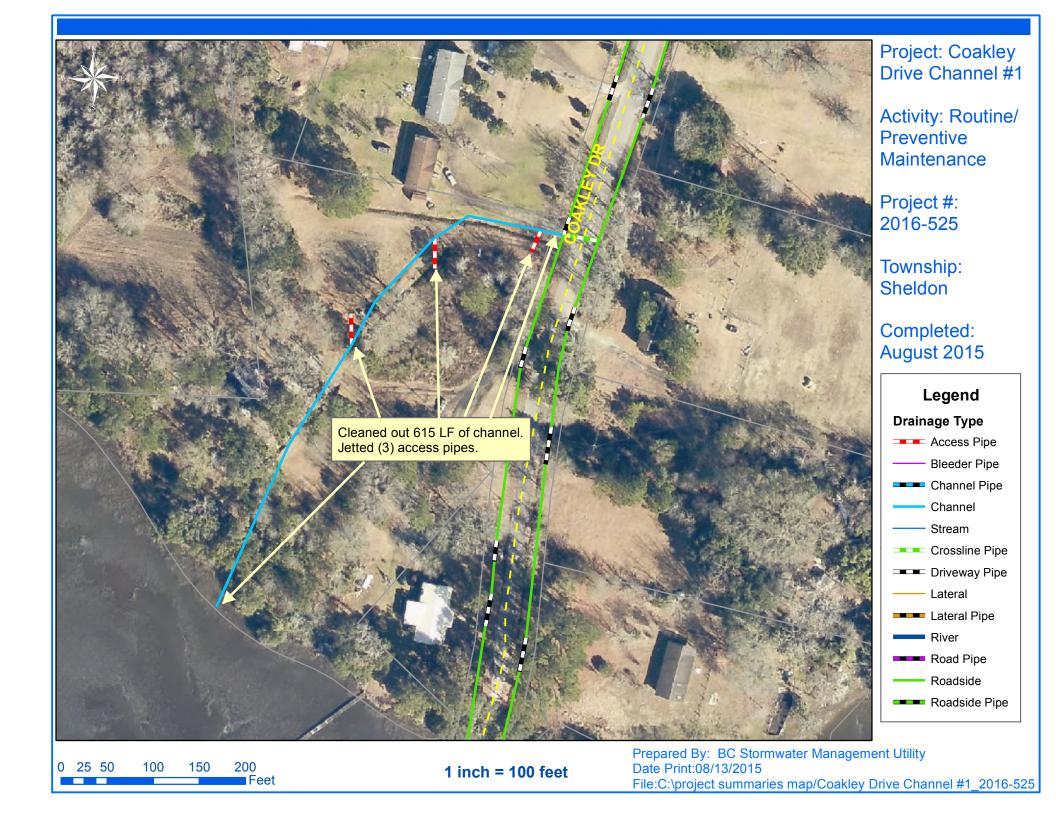

## Project Summary

Project Summary: Coakley Drive Channel #1

Activity: Routine/Preventive Maintenance

Narrative Description of Project:

Completion: Aug-15

Project improved 615 L.F. of drainage system. Cleaned out 615 L.F. of channel. Jetted (3) access pipes.